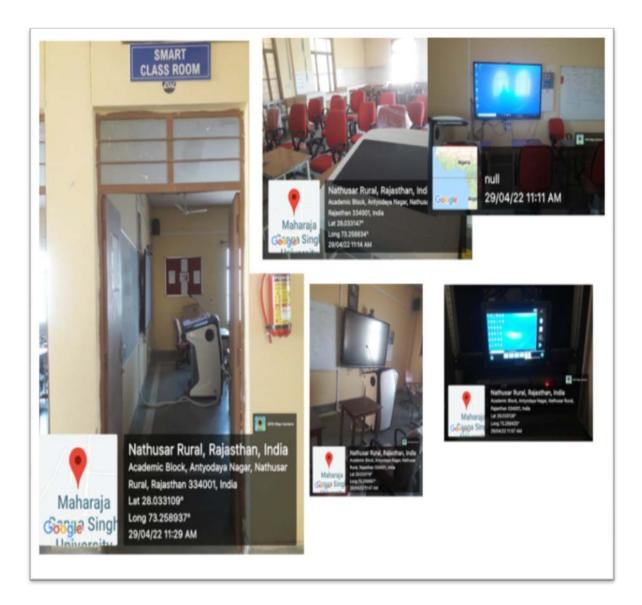

Smart Classrooms with Smart Board, Digital Podium, Camera and Audio Video Recording, Streaming Facility

Auditorium

**Indoor Stadium** 

**VivekanandSmarak** 

Maharaja Ganga Singh University

**ECO** Park

**Smriti Park** 