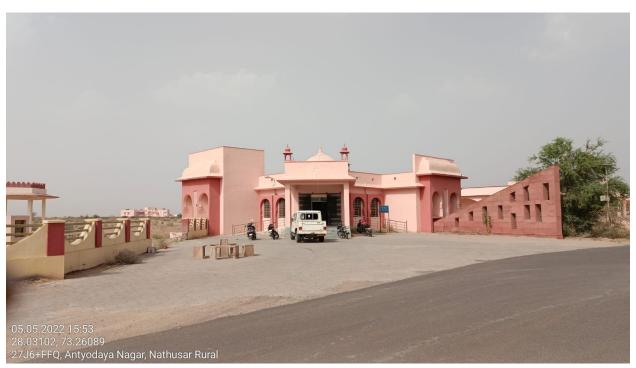

## Availability of general campus facilities and overall ambience



## Maharaja Ganga Singh University

A State University of Higher Education for Dignity and Self-Reliance Approved by UGC under Section 12B of the UGC Act 1956

NH 15, Jaisalmer Road, Bikaner-334004 (Raj.) India

https://mgsubikaner.ac.in/



1. Academic Block



2. VC Sectrect



3. Examination Block



4. Guest House



5. Library



6. Acadmic Block I



7. Bank



8. Academic Block II



9. Secrecy Block



10. Canteen



11. Sports Block



12. Hostal (Boys)



13. DSW Block



14. Research Block



15. VC House



16. Registrar House



17. Staff Quarters (Nos 4)



18. Academic Block III



19. Academic Block IV



20. Rajiv Gandhi Studend Facility Center



22. Auditorium



23. Innovation Center



24. Hostal (Girls)



Cycling Velodrome