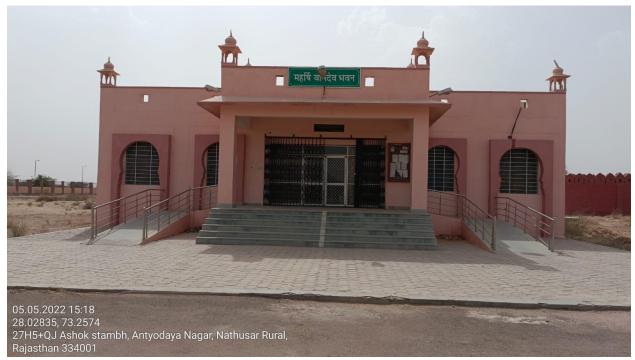

## Availability of general campus facilities and overall ambience



## Maharaja Ganga Singh University

A State University of Higher Education for Dignity and Self-Reliance Approved by UGC under Section 12B of the UGC Act 1956

NH 15, Jaisalmer Road, Bikaner-334004 (Raj.) India

https://mgsubikaner.ac.in/



1. Academic Block



2. VC Sectrect



3. Examination Block



4. Guest House



5. Library



6. Acadmic Block I



7. Bank



8. Academic Block II



9. Secrecy Block



10. Canteen



11. Sports Block



12. Hostal (Boys)



13. DSW Block



14. Research Block



15. VC House



16. Registrar House



17. Staff Quarters (Nos 4)



18. Academic Block III



19. Academic Block IV



20. Rajiv Gandhi Studend Facility Center



22. Auditorium



23. Innovation Center



24. Hostal (Girls)



Cycling Velodrome