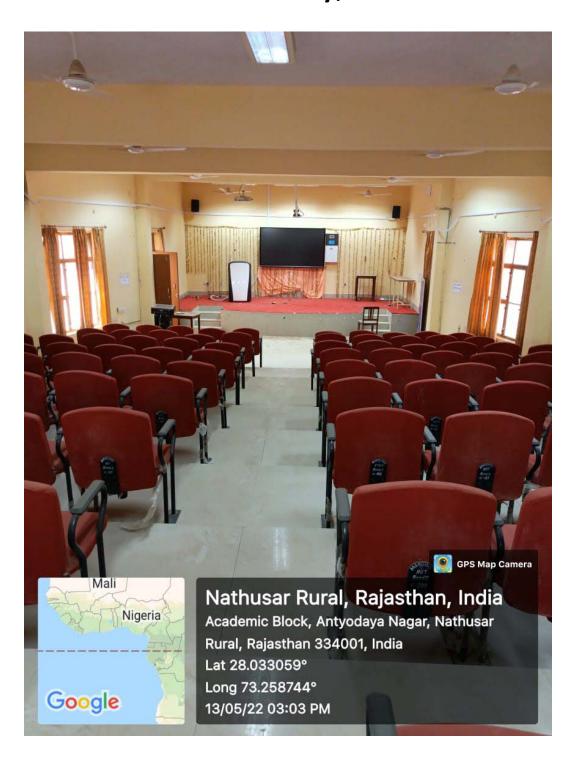

of Cyberworld. We have subscription for following modules-

- 1. Ethical Hacking
- 2. Information Security
- 3. DevSecOps





Maharaja

Academic Block, Antyodaya Nagar, Nathusar Rural,

Rajasthan 334001, India Lat 28.033077°

Long 73.25842° 29/04/22 11:57 AM



Podium PC

Camera Output & Streaming Device

Audio Mixer



GPS Map

null

29/04/22 11:11 AM

Nathusar Rural, Rajasthan, India Academic Block, Antyodaya Nagar, Nathusar Rural,

Rajasthan 334001, India

Long 73.258425° 29/04/22 11:57 AM



## GPRS STATION MGS UNIVERSITY, BIKANER



# Air and Climate Monitoring Equipments Department of Environmental Science MGS University, Bikaner













Installed Camera





**Streaming Device** 

**Smart Laboratory** 



11/05/22 02:36 PM GH UNIVERSITY



## Theatre MGS University, Bikaner



### VIVEKANANDA ART GALLERY







# Moot Court School of Law, MGS University, Bikaner