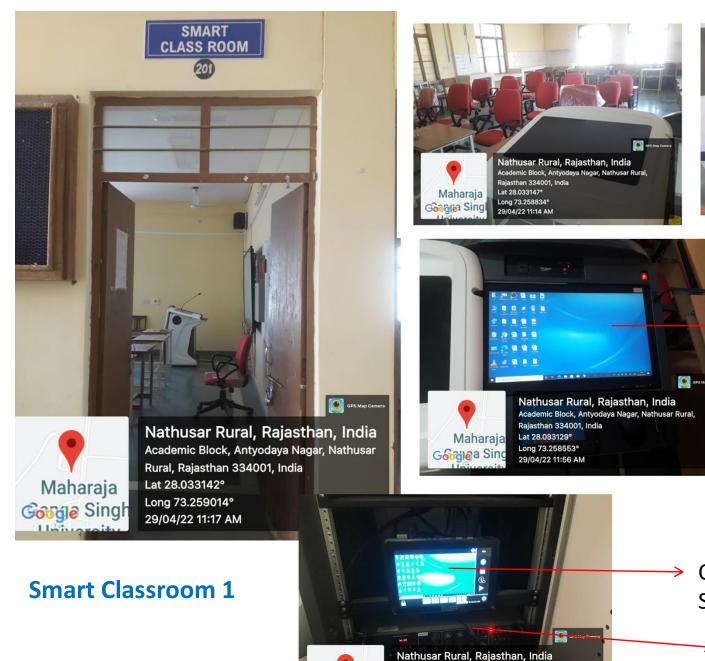

Maharaja

Academic Block, Antyodaya Nagar, Nathusar Rural,

Rajasthan 334001, India Lat 28.033077°

Long 73.25842° 29/04/22 11:57 AM

Podium PC

Camera Output & Streaming Device

Audio Mixer

GPS Map

null

29/04/22 11:11 AM

Nathusar Rural, Rajasthan, India Academic Block, Antyodaya Nagar, Nathusar Rural,

Rajasthan 334001, India

Long 73.258425° 29/04/22 11:57 AM

Installed Camera

**Streaming Device** 

**Smart Laboratory** 