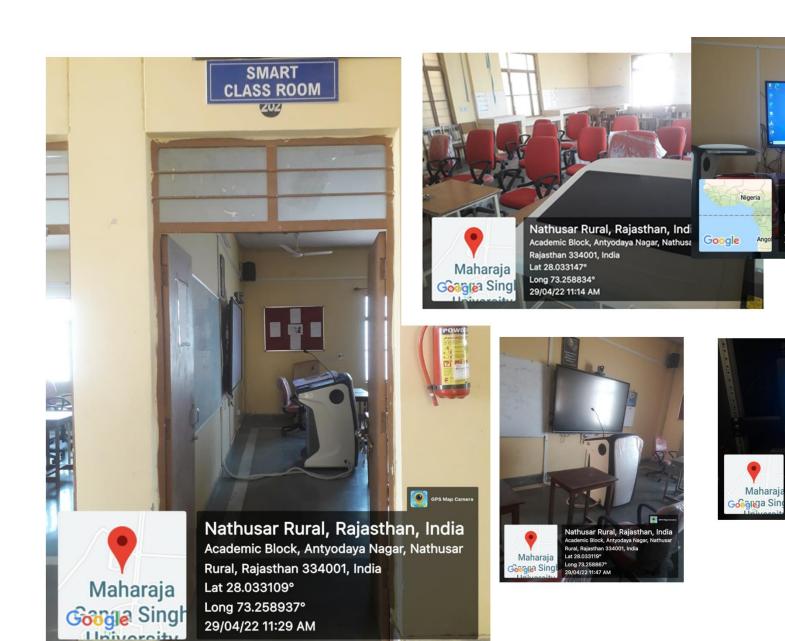

Maharaja

Academic Block, Antyodaya Nagar, Nathusar Rural,

Rajasthan 334001, India Lat 28.033077°

Long 73.25842° 29/04/22 11:57 AM

Podium PC

Camera Output & Streaming Device

Audio Mixer

GPS Map

null

29/04/22 11:11 AM

Nathusar Rural, Rajasthan, India Academic Block, Antyodaya Nagar, Nathusar Rural,

Rajasthan 334001, India

Long 73.258425° 29/04/22 11:57 AM

Installed Camera

**Streaming Device** 

**Smart Laboratory** 