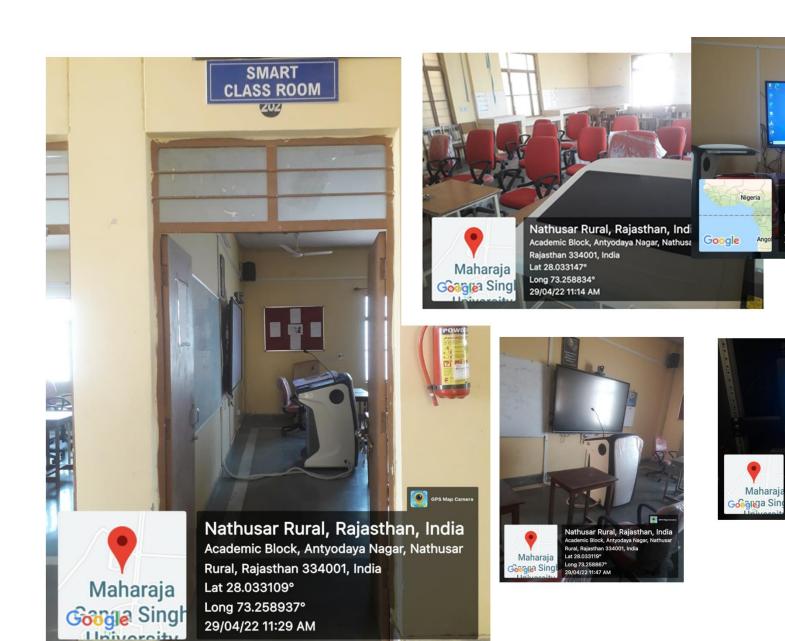

null

29/04/22 11:11 AM

Nathusar Rural, Rajasthan, India Academic Block, Antyodaya Nagar, Nathusar Rural,

Rajasthan 334001, India

Long 73.258425° 29/04/22 11:57 AM

Installed Camera

**Streaming Device** 

**Smart Laboratory** 

# Air and Climate Monitoring Equipments Department of Environmental Science MGS University, Bikaner

Installed Camera

**Streaming Device** 

**Smart Laboratory** 

11/05/22 02:36 PM GH UNIVERSITY