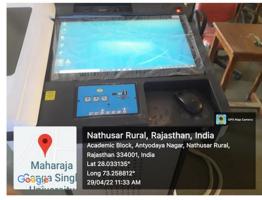

Maharaja

Academic Block, Antyodaya Nagar, Nathusar Rural,

Rajasthan 334001, India Lat 28.033077°

Long 73.25842° 29/04/22 11:57 AM

Podium PC

Camera Output & Streaming Device

Audio Mixer

GPS Map

null

29/04/22 11:11 AM

Nathusar Rural, Rajasthan, India Academic Block, Antyodaya Nagar, Nathusar Rural,

Rajasthan 334001, India

Long 73.258425° 29/04/22 11:57 AM

Installed Camera

**Streaming Device** 

**Smart Laboratory** 