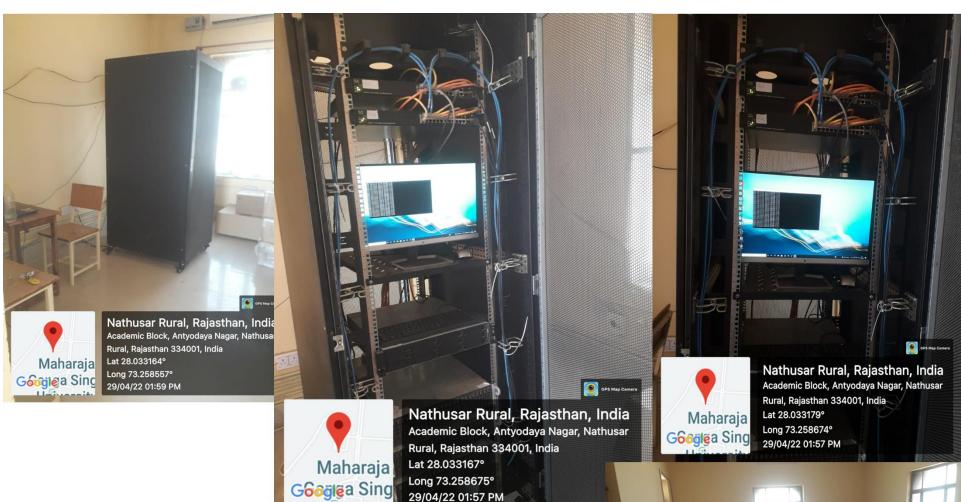

null

29/04/22 11:11 AM

Nathusar Rural, Rajasthan, India Academic Block, Antyodaya Nagar, Nathusar Rural,

Rajasthan 334001, India

Long 73.258425° 29/04/22 11:57 AM

Installed Camera

**Streaming Device** 

**Smart Laboratory** 