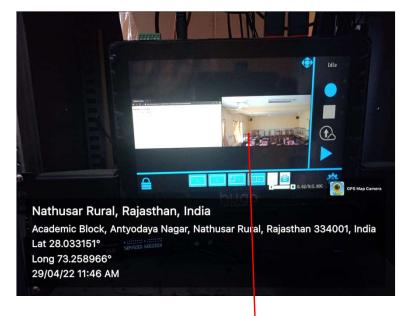

Maharaja

Academic Block, Antyodaya Nagar, Nathusar Rural,

Rajasthan 334001, India Lat 28.033077°

Long 73.25842° 29/04/22 11:57 AM

Podium PC

Camera Output & Streaming Device

Audio Mixer

GPS Map

null

29/04/22 11:11 AM

Nathusar Rural, Rajasthan, India Academic Block, Antyodaya Nagar, Nathusar Rural,

Rajasthan 334001, India

Long 73.258425° 29/04/22 11:57 AM

Installed Camera

**Streaming Device** 

**Smart Laboratory** 