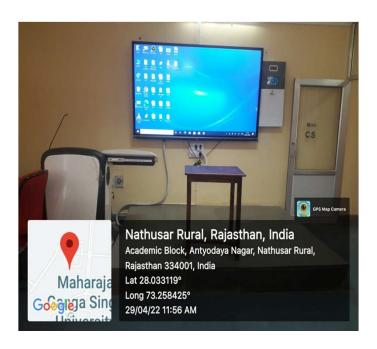

null

29/04/22 11:11 AM

Nathusar Rural, Rajasthan, India Academic Block, Antyodaya Nagar, Nathusar Rural,

Rajasthan 334001, India

Long 73.258425° 29/04/22 11:57 AM

Installed Camera

**Streaming Device** 

**Smart Laboratory** 