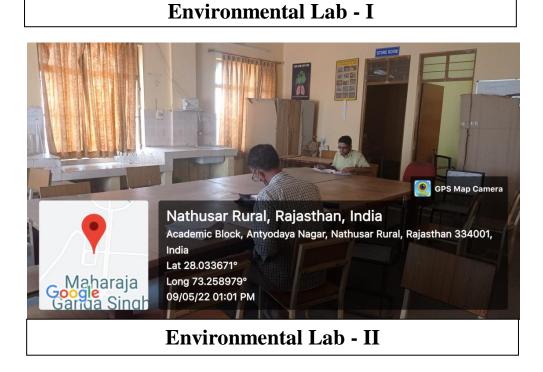

# Air and Climate Monitoring Equipments Department of Environmental Science MGS University, Bikaner

Installed Camera

**Streaming Device** 

**Smart Laboratory** 

11/05/22 02:36 PM GH UNIVERSITY