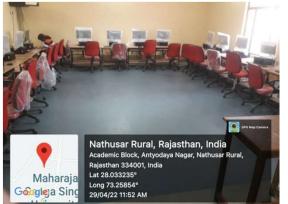

#### **Smart Laboratory**

**Streaming Device** 

Cyber Security Lab with dedicated Server, UTM, NAS Installed with up-to-date Skivert Cyberrrange – a Real time emulation platform for real-time experience of Cyberworld. We have subscription for following modules-

#### **Smart Laboratory**

**Streaming Device** 