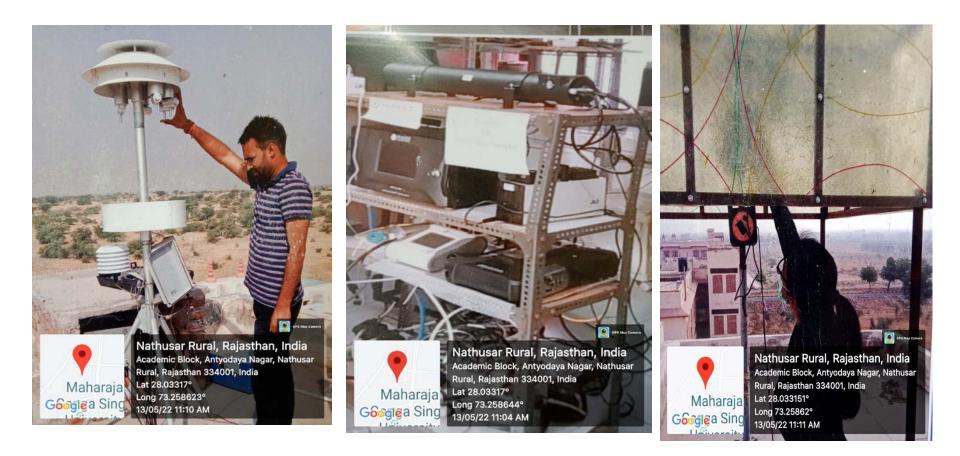

### GPRS STATION MGS UNIVERSITY, BIKANER

Air and Climate Monitoring Equipments Department of Environmental Science MGS University, Bikaner

29/04/22 11:56 AM

Googiga Sing