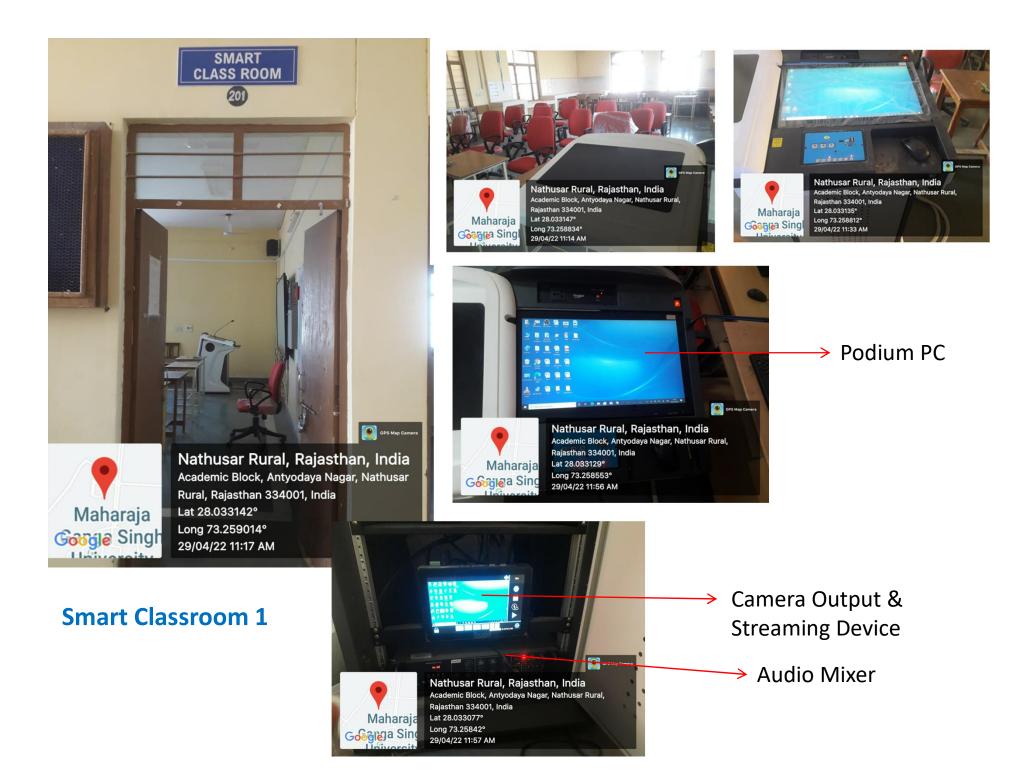

Nathusar Rural, Rajasthan, India Academic Block, Antyodaya Nagar, Nathusa Rural, Rajasthan 334001, India Lat 28.033119° Long 73.258867° 29/04/22 11:47 AM Maharaja Googla Singl

**Smart Classroom 2** 

29/04/22 11:56 AM

**Smart Classroom 2** 