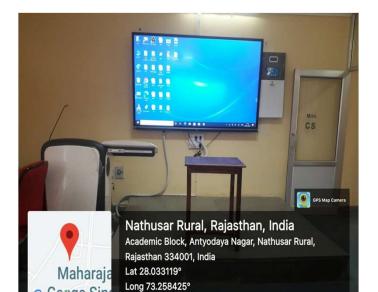

#### **Environmental Lab - I**











Nigeria

Ango

null



29/04/22 11:11 AM

CO OPS Map



Nathusar Rural, Rajasthan, India Academic Block, Antyodaya Nagar, Nathusar Rural, Rajasthan 334001, India 29/04/22 11:29 AM

GPS Map Camer

Nathusar Rural, Rajasthan, India Academic Block, Antyodaya Nagar, Nathusa Rural, Rajasthan 334001, India Lat 28.033119° Long 73.258867° 29/04/22 11:47 AM Maharaja Googla Singl

**Smart Classroom 2** 



29/04/22 11:56 AM





Googiga Sing



#### **Smart Laboratory**





**Streaming Device** 



Cyber Security Lab with dedicated Server, UTM, NAS Installed with up-to-date Skivert Cyberrrange – a Real time emulation platform for real-time experience of Cyberworld. We have subscription for following modules-

- 1. Ethical Hacking
- 2. Information Security
- 3. DevSecOps



Nathusar Rural, Rajasthan, India Academic Block, Antyodaya Nagar, Nathusar Rural, Rajasthan 334001, India Lat 28.033237° Long 73.25857° 29/04/22 02:00 PM









Nigeria

Ango

null



29/04/22 11:11 AM

CO OPS Map



Nathusar Rural, Rajasthan, India Academic Block, Antyodaya Nagar, Nathusar Rural, Rajasthan 334001, India 29/04/22 11:29 AM

GPS Map Camer

Nathusar Rural, Rajasthan, India Academic Block, Antyodaya Nagar