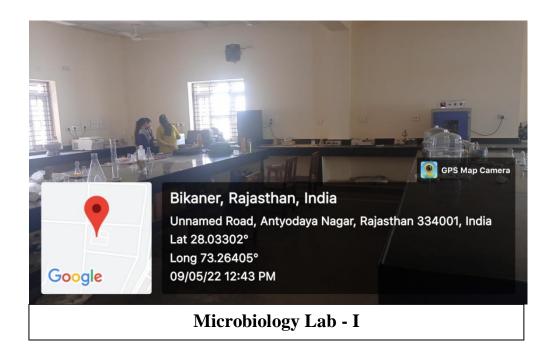

#### **Environmental Lab - I**











Nigeria

Ango

null



29/04/22 11:11 AM

CO OPS Map



Nathusar Rural, Rajasthan, India Academic Block, Antyodaya Nagar, Nathusar Rural, Rajasthan 334001, India 29/04/22 11:29 AM

GPS Map Camer

Nathusar Rural, Rajasthan, India Academic Block, Antyodaya Nagar, Nathusa Rural, Rajasthan 334001, India Lat 28.033119° Long 73.258867° 29/04/22 11:47 AM Maharaja Googla Singl

**Smart Classroom 2** 



29/04/22 11:56 AM





Googiga Sing



#### **Smart Laboratory**





**Streaming Device** 



Cyber Security Lab with dedicated Server, UTM, NAS Installed with up-to-date Skivert Cyberrrange – a Real time emulation platform for real-time experience of Cyberworld. We have subscription for following modules-

- 1. Ethical Hacking
- 2. Informati