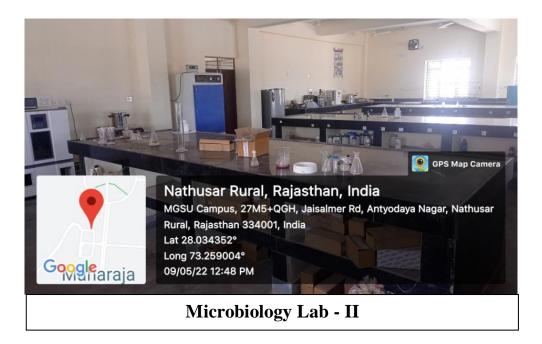

#### **Environmental Lab - I**











Nigeria

Ango

null



29/04/22 11:11 AM

CO OPS Map



Nathusar Rural, Rajasthan, India Academic Block, Antyodaya Nagar, Nathusar Rural, Rajasthan 334001, India 29/04/22 11:29 AM

GPS Map Camer

Nathusar Rural, Rajasthan, India Academic Block, Antyodaya Nagar, Nathusa Rural, Rajasthan 334001, India Lat 28.033119° Long 73.258867° 29/04/22 11:47 AM Maharaja Googla Singl

**Smart Classroom 2** 



29/04/22 11:56 AM





Googiga Sing



#### **Smart Laboratory**





**Streaming Device** 



Cyber Security Lab with dedicated Server, UTM, NAS Installed with up-to-date Skivert Cyberrrange – a Real time emulation platform for real-time experience of Cyberworld. We have subscription for following modules-

- 1. Ethical Hacking
- 2. Information