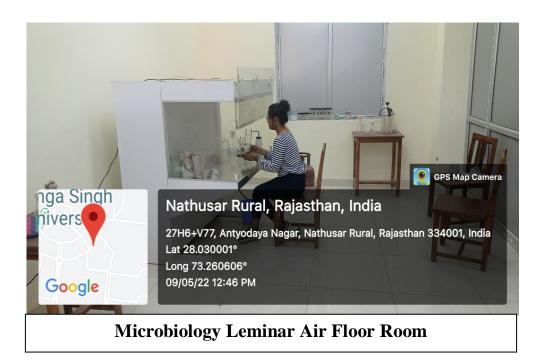

#### **Environmental Lab - I**











Nigeria

Ango

null



29/04/22 11:11 AM

CO OPS Map



Nathusar Rural, Rajasthan, India Academic Block, Antyodaya Nagar, Nathusar Rural, Rajasthan 334001, India 29/04/22 11:29 AM

GPS Map Camer

Nathusar Rural, Rajasthan, India Academic Block, Antyodaya Nagar, Nathusa Rural, Rajasthan 334001, India Lat 28.033119° Long 73.258867° 29/04/22 11:47 AM Maharaja Googla Singl

**Smart Classroom 2** 



29/04/22 11:56 AM





Googiga Sing



#### **Smart Laboratory**





**Streaming Device** 



Cyber Security Lab with dedicated Server, UTM, NAS Installed with up-to-date Skivert Cyberrrange – a Real time emulation platform for real-time experience of Cyberworld. We have subscription for following modules-

- 1. Ethical Hacking
- 2. Information S