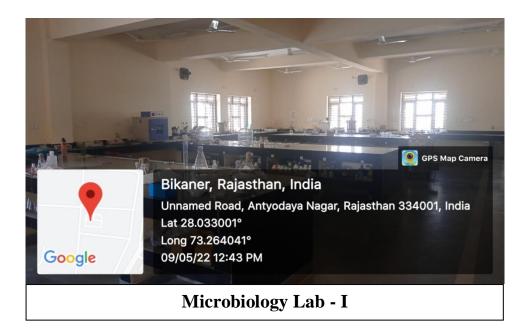

#### **Environmental Lab - I**











Nigeria

Ango

null



29/04/22 11:11 AM

CO OPS Map



Nathusar Rural, Rajasthan, India Academic Block, Antyodaya Nagar, Nathusar Rural, Rajasthan 334001, India 29/04/22 11:29 AM

GPS Map Camer

Nathusar Rural, Rajasthan, India Academic Block, Antyodaya Nagar, Nathusa Rural, Rajasthan 334001, India Lat 28.033119° Long 73.258867° 29/04/22 11:47 AM Maharaja Googla Singl

**Smart Classroom 2** 



29/04/22 11:56 AM





Googiga Sing



#### **Smart Laboratory**





**Streaming Device** 



Cyber Security Lab with dedicated Server, UTM, NAS Installed with up-to-date Skivert Cyberrrange – a Real time emulation platform for real-time experience of Cyberworld. We have subscription for following modules-

- 1. Ethical Hacking
- 2. Informa