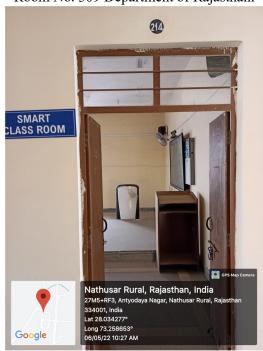

Room No. 301 Department of Drawing & Painting

Room No. 309 Department of Rajasthani

Room No. 214 Department of English