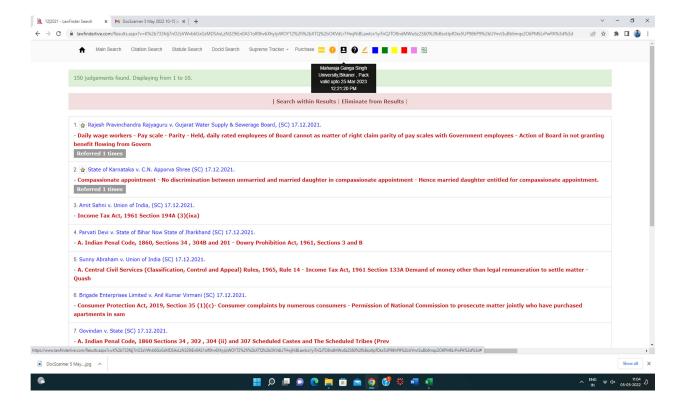

| Issued to Students time to time as per need       | 02-02-2015       |

### **Smart Library Facilities**

### **Subscription for e-Library resources**



BiblioTex



# DELNET Developing Library Network New Delhi www.delnet.in Certificate of Membership This certifies that Maharaja Ganga Singh University Bikaner is an Institutional Member of DELNET — Developing Library Network and is entitled to all benefits and privileges pertaining thereto. Membership Number IM — 7210 has been renewed and next renewal is due on February 26, 2022 Dr. Sangeeta Kaul Director Delnet, New Delhi Date of Issue: March 3, 2021 Date of Issue: March 3, 2021 Delnet, New Delhi Delnet, New Delhi



Law Finder



SodhSindhu

# Integrated Library Management System (ILMS)

Central Library at MGSU is a state-of-art fully automated installed with RFID system.



**RFID Kiosk** 



RFID Gate



RFID Book Drop Box



Library Website



Digital Repositry