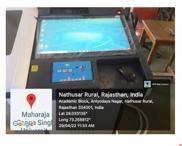

### Smart Classroom 2 at Department of Computer Science

### **Smart Classroom 2**

Smart Classroom 2 at Department of Computer Science

**Streaming Device** 