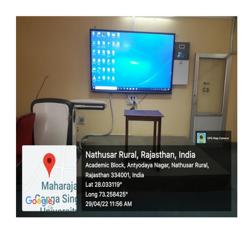

### Smart Classroom 2 at Department of Computer Science

### **Smart Classroom 2**

Smart Classroom 2 at Department of Computer Science

**Streaming Device** 