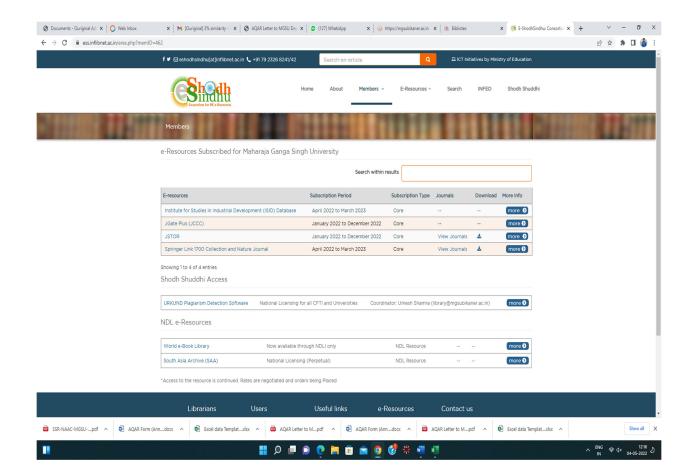

| Issued to Students time to time as per need       | 02-02-2015       |

### **Smart Library Facilities**

### **Subscription for e-Library resources**



BiblioTex



# DELNET Developing Library Network New Delhi www.delnet.in Certificate of Membership This certifies that Maharaja Ganga Singh University Bikaner is an Institutional Member of DELNET — Developing Library Network and is entitled to all benefits and privileges pertaining thereto. Membership Number IM — 7210 has been renewed and next renewal is due on February 26, 2022 Dr. Sangeeta Kaul Director Delnet, New Delhi Date of Issue: March 3, 2021 Date of Issue: March 3, 2021 Delnet, New Delhi Delnet, New Delhi



Law Finder



SodhSindhu

# Integrated Library Management System (ILMS)

Central Library at MGSU is a state-of-art fully automated installed with RFID system.



**RFID Kiosk** 



RFID Gate



RFID Book Drop Box



Library Website



Digital Repositry