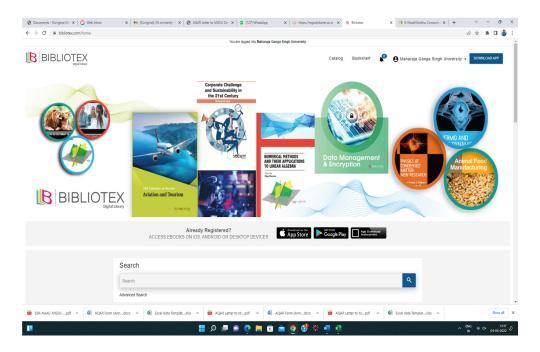

PS                                                                                                                                                    | Department                                        | 22-11-2012       |
| 7     | LAN Switches (L2) Three nos                                                                                                                                          | Laboratory 1, 2 and 3                             | 2015             |
| 8     | Head Phones for online tutorials                                                                                                                                     | Issued to Students time to time as per need       | 02-02-2015       |

### **Smart Library Facilities**

### **Subscription for e-Library resources**



BiblioTex



# DELNET Developing Library Network New Delhi www.delnet.in Certificate of Membership This certifies that Maharaja Ganga Singh University Bikaner is an Institutional Member of DELNET — Developing Library Network and is entitled to all benefits and privileges pertaining thereto. Membership Number IM — 7210 has been renewed and next renewal is due on February 26, 2022 Dr. Sangeeta Kaul Director Delnet, New Delhi Date of Issue: March 3, 2021 Date of Issue: March 3, 2021 Delnet, New Delhi Delnet, New Delhi



Law Finder



SodhSindhu

# Integrated Library Management System (ILMS)

Central Library at MGSU is a state-of-art fully automated installed with RFID system.



**RFID Kiosk** 



RFID Gate



RFID Book Drop Box



Library Website



Digital Repositry