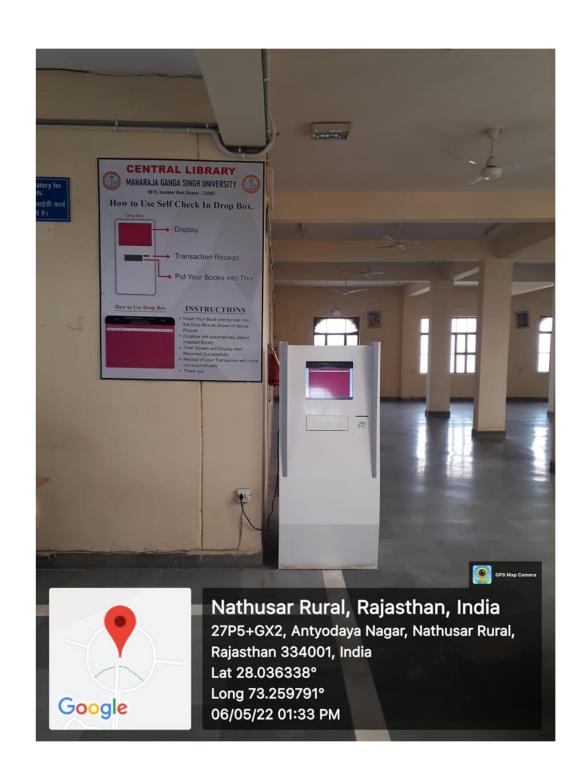

# Integrated Library Management System (ILMS)

Central Library at MGSU is a state-of-art fully automated installed with RFID system.

**RFID Kiosk** 

RFID Gate

RFID Book Drop Box

Library Website

Digital Repositry