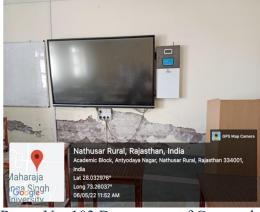

### Smart Classroom 2 at Department of Computer Science

### **Smart Classroom 2**

Smart Classroom 2 at Department of Computer Science

**Streaming Device** 