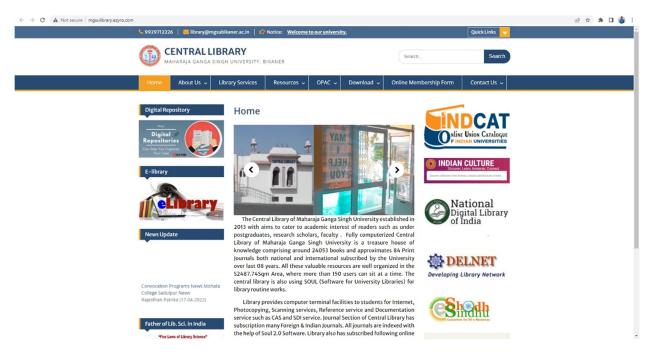

# Integrated Library Management System (ILMS)

Central Library at MGSU is a state-of-art fully automated installed with RFID system.

**RFID Kiosk** 

RFID Gate

RFID Book Drop Box

Library Website

Digital Repositry