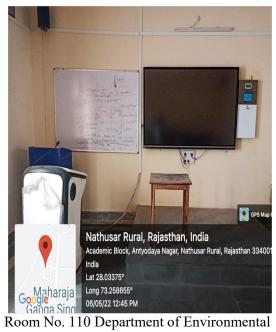

Room No. 207 Department of Computer Science

Room No. 210 Department of Law

Room No. 211 Department of law

Room No. 210 Department of Microbiology

Room No. 305 Department of Yoga

Room No. 109 Department of History