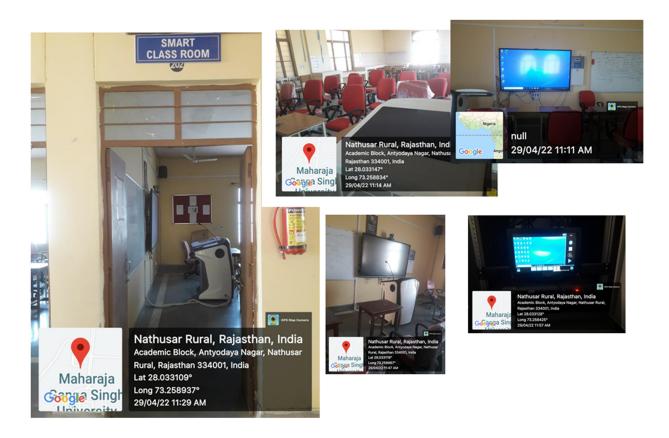

ep. Of Yoga          | Wifi and LAN      |
| Room No. 201,202,203,209          | Wifi and LAN      |
| Seminar Hall(Auditorium) Academic | LCD, Wifi and LAN |
| Block 1                           |                   |
| Seminar Hall(Auditorium) Academic | Wifi and LAN      |
| Block 2                           |                   |
|                                   | V                 |

(अमरेश कुमार सिंह) सहायक आचार्य-कम्प्यूटर विज्ञान विभाग

## The MGSU has purchased total 21 Smart Boards for Classrooms and Seminar Halls and Meeting Room



Stock Register Entry for 21 smart boards

### **Lecture Capture Facility**

Each smart classroom has lecture capture facility -



### Lecture Capture Facilities

### **ALL Smart Classrooms**

### Smart Classroom 2 at Department of Computer Science



### **Smart Classroom 2**

Smart Classroom 2 at Department of Computer Science













**Streaming Device** 

### **Smart Laboratory**

Smart Laboratory with smart board and lecture capture facility





### Infrastructure/software available in Computer Science Laboratories

| S.No. | Item                                                                                                                                                                 | Issued To                                         | Stock Entry Date |
|-------|----------------------------------------------------------------------------------------------------------------------------------------------------------------------|---------------------------------------------------|------------------|
| 1     | Laboratory