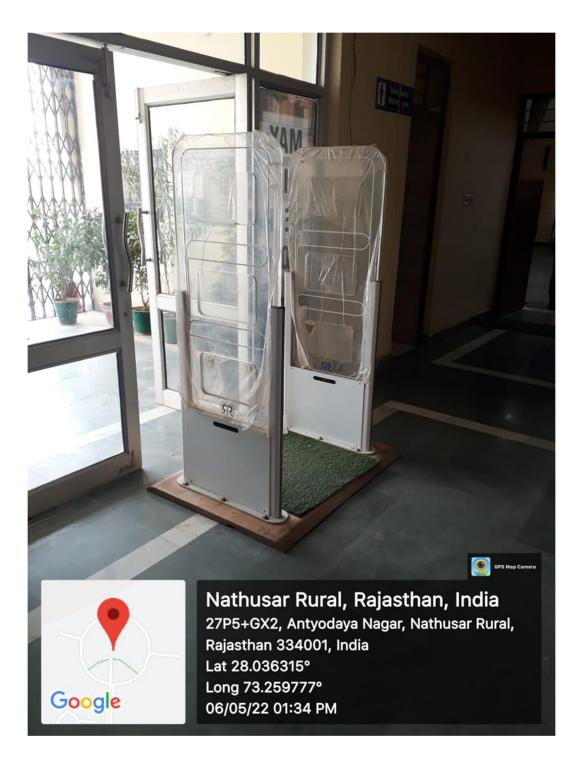

# Integrated Library Management System (ILMS)

Central Library at MGSU is a state-of-art fully automated installed with RFID system.

**RFID Kiosk** 

RFID Gate

RFID Book Drop Box

Library Website

Digital Repositry