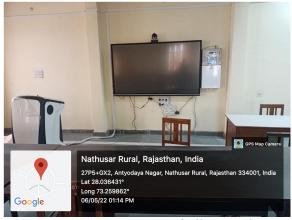

### Smart Classroom 2 at Department of Computer Science

### **Smart Classroom 2**

Smart Classroom 2 at Department of Computer Science

**Streaming Device** 