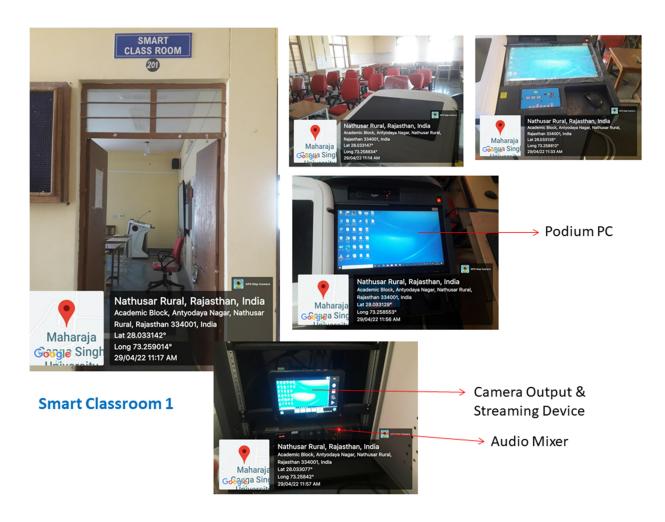

### Smart Classroom 2 at Department of Computer Science

### **Smart Classroom 2**

Smart Classroom 2 at Department of Computer Science

**Streaming Device** 