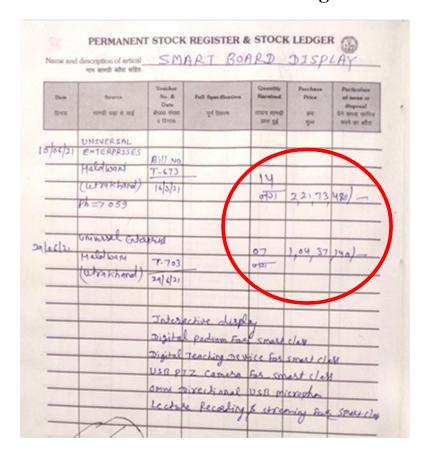

## The MGSU has purchased total 21 Smart Boards for Classrooms and Seminar Halls and Meeting Room

Stock Register Entry for 21 smart boards