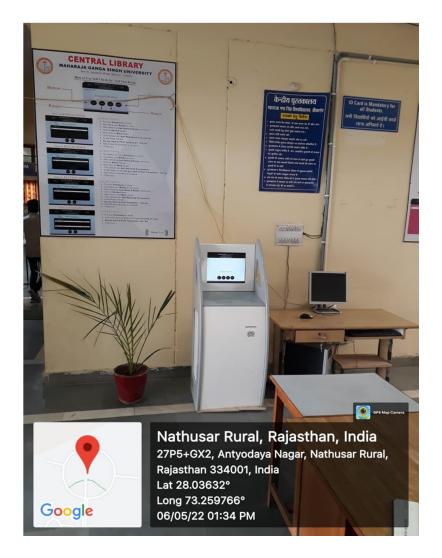

# Integrated Library Management System (ILMS)

Central Library at MGSU is a state-of-art fully automated installed with RFID system.

**RFID Kiosk** 

RFID Gate

RFID Book Drop Box

Library Website

Digital Repositry